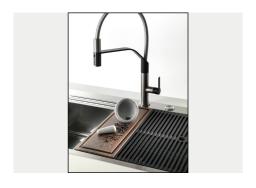

iding accessories | The Foster Milano sink has an ingenious design that makes it simple to use a large set of optional accessories. On the topmost supporting step, the innovative Black grids slide, creating a large and practical surface to rinse food and crockery. The second step is meant to support and allow the sliding of a complete combination of accessories, which make some operations practical and safe: rinse, drain, slice, grate everything can be done inside the sink. The third supporting step is on the bottom of the bowl. On this step one can rest the Black grids, making it possible to rinse foodstuffs without their coming in contact with the bottom of the sink, which may be dirty. |

### **TECHNICAL DATA**





# Lavello MILANELLO cod. 1043/05\*



FΤ



**FTS** 

### **GALLERY**







### **EQUIPMENT**



**GRILLE NOIRE POUR EVIERS RIVA** A100 E02



**VIDAGE FADE PUSH INOX** 

A407 A16

#### **OPTIONAL ACCESSORIES**



**CUVETTE PERFOREE INOX** 

A154 F00

\* only in combination with the accessory A644 F04



**CUVETTE PERFOREE POUR EVIERS RIVA** 

A156 F00



#### **GRILLE POR.ASSIETTES INOX** mm214x379

A100 C03

\* only in combination with the accessory A644 A01



**GRILLE PORTE-ASSIETTES INOX** 25x35

A100 A54

\* only in combination with the accessory A644 F04



PLANCHE DE DECOUPE DOUBLE **HDPE** 

A644 A01



PLANCHE DE DECOUPE DOUBLE IROKO

A644 F04



PLANCHE DE DECOUPE HDPE 27x42 CM

A657 F01



#### **CUVETTE INOX PERFOREE**

A151 F00

\* only in combination with the accessory A644 A01



## KIT RÂPES ET PLANCHE DE DECOUPE HDPE

A159 A01

\* only in c