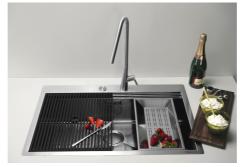

ing accessories | The Foster Milano sink has an ingenious design that makes it simple to use a large set of optional accessories. On the topmost supporting step, the innovative Black grids slide, creating a large and practical surface to rinse food and crockery. The second step is meant to support and allow the sliding of a complete combination of accessories, which make some operations practical and safe: rinse, drain, slice, grate everything can be done inside the sink. The third supporting step is on the bottom of the bowl. On this step one can rest the Black grids, making it possible to rinse foodstuffs without their coming in contact with the bottom of the sink, which may be dirty. |

### **TECHNICAL DATA**





# Lavello MILANELLO cod. 1043/05\*



FΤ



**FTS** 

### **GALLERY**







### **EQUIPMENT**



**GRILLE NOIRE POUR EVIERS RIVA** A100 E02



**VIDAGE FADE PUSH INOX** 

A407 A16

#### **OPTIONAL ACCESSORIES**



**CUVETTE PERFOREE INOX** 

A154 F00

\* only in combination with the accessory A644 F04



**CUVETTE PERFOREE POUR EVIERS RIVA** 

A156 F00



#### **GRILLE POR.ASSIETTES INOX** mm214x379

A100 C03

\* only in combination with the accessory A644 A01



**GRILLE PORTE-ASSIETTES INOX** 25x35

A100 A54

\* only in combination with the accessory A644 F04



PLANCHE DE DECOUPE DOUBLE **HDPE** 

A644 A01



PLANCHE DE DECOUPE DOUBLE IROKO

A644 F04



PLANCHE DE DECOUPE HDPE 27x42 CM

A657 F01



#### **CUVETTE INOX PERFOREE**

A151 F00

\* only in combination with the accessory A644 A01



## KIT RÂPES ET PLANCHE DE DECOUPE HDPE

A159 A01

\* only in com