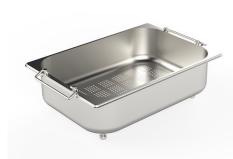

#### **OPTIONAL ACCESSORIES**

**CUVETTE PERFOREE INOX** 

A154 F00

\* only in combination with the accessory A644 F04

**CUVETTE PERFOREE POUR EVIERS RIVA** 

A156 F00