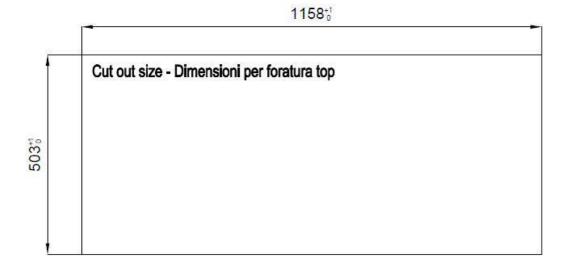

| Built-in hole   | View technical data sheet                 |
|-----------------|-------------------------------------------|
| Drainer         | Yes                                       |
| Width           | 117 cm                                    |
| Bowl dimension  | 855x374mm                                 |
| Number of bowls | 1 bowl                                    |
| Waste fitting   | Drain with automatic control SPACE (PUSH) |