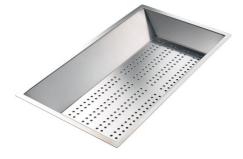

#### **OPTIONAL ACCESSORIES**

**CUVETTE PERFOREE INOX** 

A154 F00

\* only in combination with the accessory A644 F04

**CUVETTE PERFOREE POUR EVIERS RIVA** 

A156 F00

#### **CUVETTE INOX PERFOREE**

A151 F00

\* only in combination with the accessory A644 A01