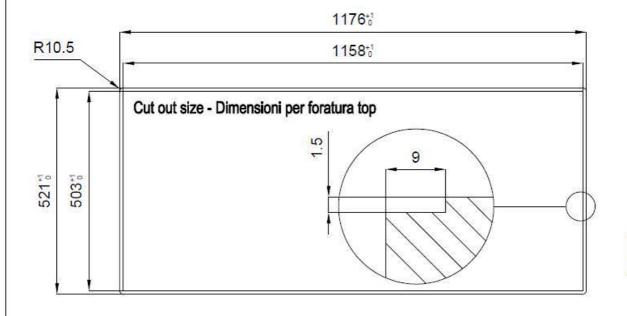

#### **DETAILS**

| Edge/Installation Type | Flush-mount   Top-mount                                         |
|------------------------|-----------------------------------------------------------------|
| Finish                 | Foster brushed                                                  |
| Material               | AISI 304 stainless steel                                        |
| Texture                | Brushed in line                                                 |
| Base                   | 120 cm                                                          |
| Dimensions             | 1175x520 mm                                                     |
| Standard fittings      | Fixing hooks, gasket, drain, overflow and siphon, boxed packing |
| Mixer holes            | 2 standard holes - 3rd hole on request                          |
|                        |                                                                 |

| Built-in hole   | View technical data sheet                 |
|-----------------|-------------------------------------------|
| Drainer         | Yes                                       |
| Width           | 117 cm                                    |
| Bowl dimension  | 855x374mm                                 |
| Number of bowls | 1 bowl                                    |
| Waste fitting   | Drain with automatic control SPACE (PUSH) |