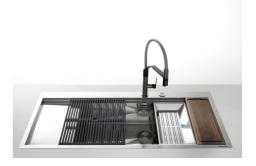

g accessories | The Foster Milano sink has an ingenious design that makes it simple to use a large set of optional accessories. On the topmost supporting step, the innovative Black grids slide, creating a large and practical surface to rinse food and crockery. The second step is meant to support and allow the sliding of a complete combination of accessories, which make some operations practical and safe: rinse, drain, slice, grate everything can be done inside the sink. The third supporting step is on the bottom of the bowl. On this step one can rest the Black grids, making it possible to rinse foodstuffs without their coming in contact with the bottom of the sink, which may be dirty. |

### **TECHNICAL DATA**





# Lavello MILANELLO cod. 1043/05\*



FΤ



**FTS** 

### **GALLERY**







### **EQUIPMENT**



**GRILLE NOIRE POUR EVIERS RIVA** A100 E02



**VIDAGE FADE PUSH INOX** 

A407 A16

#### **OPTIONAL ACCESSORIES**



**CUVETTE PERFOREE INOX** 

A154 F00

\* only in combination with the accessory A644 F04



**CUVETTE PERFOREE POUR EVIERS RIVA** 

A156 F00



#### **GRILLE POR.ASSIETTES INOX** mm214x379

A100 C03

\* only in combination with the accessory A644 A01



**GRILLE PORTE-ASSIETTES INOX** 25x35

A100 A54

\* only in combination with the accessory A644 F04



PLANCHE DE DECOUPE DOUBLE **HDPE** 

A644 A01



PLANCHE DE DECOUPE DOUBLE IROKO

A644 F04



PLANCHE DE DECOUPE HDPE 27x42 CM

A657 F01



#### **CUVETTE INOX PERFOREE**

A151 F00

\* only in combination with the accessory A644 A01



## KIT RÂPES ET PLANCHE DE DECOUPE HDPE

A159 A01

\* only in combi