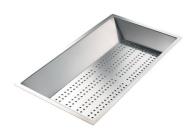

#### **OPTIONAL ACCESSORIES**

**CUVETTE PERFOREE INOX** 

A154 F00

\* only in combination with the accessory A644 F04

**CUVETTE PERFOREE POUR EVIERS RIVA** 

A156 F00

#### **CUVETTE INOX PERFOREE**

A151 F00

\* only in combination with the accessory A644 A01