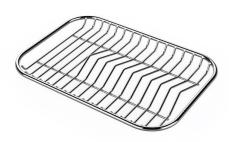

### **EQUIPMENT**

**GRILLE NOIRE POUR EVIERS RIVA** A100 E02

**VIDAGE FADE PUSH INOX** 

A407 A16