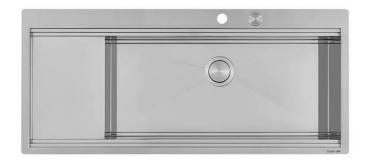

# RIVA 855 ÉGOUTTOIR À GAUCHE

Kitchen Sinks

Code: N043 F51

RIVA WORKSTATION 1175x520 À FLEUR ÉGOUTTOIR À GAUCHE

#### **DETAILS**

| Edge/Installation Type | Flush-mount   Top-mount                                         |
|------------------------|-----------------------------------------------------------------|
| Finish                 | Foster brushed                                                  |
| Material               | AISI 304 stainless steel                                        |
| Texture                | Brushed in line                                                 |
| Base                   | 120 cm                                                          |
| Dimensions             | 1175x520 mm                                                     |
| Standard fittings      | Fixing hooks, gasket, drain, overflow and siphon, boxed packing |
| Mixer holes            | 2 standard holes - 3rd hole on request                          |
|                        |                                                                 |

| Built-in hole   | View technical data sheet                 |
|-----------------|-------------------------------------------|
| Drainer         | Yes                                       |
| Width           | 117 cm                                    |
| Bowl dimension  | 855x374mm                                 |
| Number of bowls | 1 bowl                                    |
| Waste fitting   | Drain with automatic control SPACE (PUSH) |