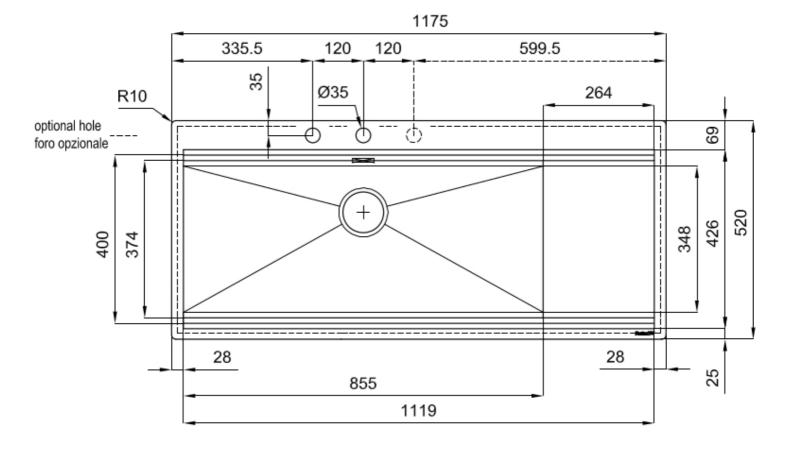

#### **DETAILS**

| Edge/Installation Type | Flush-mount   Top-mount                                         |
|------------------------|-----------------------------------------------------------------|
| Finish                 | Foster brushed                                                  |
| Material               | AISI 304 stainless steel                                        |
| Texture                | Brushed in line                                                 |
| Base                   | 120 cm                                                          |
| Dimensions             | 1175x520 mm                                                     |
| Standard fittings      | Fixing hooks, gasket, drain, overflow and siphon, boxed packing |
| Mixer holes            | 2 standard holes - 3rd hole on request                          |
|                        |                                                                 |

| Built-in hole   | View technical data sheet                 |
|-----------------|-------------------------------------------|
| Drainer         | Yes                                       |
| Width           | 117 cm                                    |
| Bowl dimension  | 855x374mm                                 |
| Number of bowls | 1 bowl                                    |
| Waste fitting   | Drain with automatic control SPACE (PUSH) |

### **FEATURES**

| 2nd / 3rd hole availaible | The sink can be customized with the execution on request of additional holes, usable for double-hole mixers, for remote controlled drains or for the installation of soap dispensers. The positions are marked on the drawings with dotted line holes.           |
|---------------------------|------------------------------------------------------------------------------------------------------------------------------------------------------------------------------------------------------------------------------------------------------------------|
| Automatic waste fitting   | The waste-fitting with round remote knob is supplied; a practical accessory which makes it unnecessary to get wet in order to drain the water from the bowl.                                                                                                     |
| Diamond-shape bottom      | The draining of water is an important feature in a sink, and it's always taken good care of in Foster products. In the bent-welded sinks, which would have a flat bottom, the proper draining is guaranteed by the elegant beveling, which helps the water flow. |

| Double mixer hole                   | The large tap counter is already fitted with a series of 2 tap holes. In the second hole it is possible to install the remote control of the automatic drain or, alternatively, a practical soap dispenser.                                                                                                                                                                                                                                                                                                                                                                                                                                                                                           |
|-------------------------------------|-------------------------------------------------------------------------------------------------------------------------------------------------------------------------------------------------------------------------------------------------------------------------------------------------------------------------------------------------------------------------------------------------------------------------------------------------------------------------------------------------------------------------------------------------------------------------------------------------------------------------------------------------------------------------------------------------------|
| High thickness                      | 1mm thick steel. A significant thickness, which guarantees the maximum sturdiness and durability.                                                                                                                                                                                                                                                                                                                                                                                                                                                                                                                                                                                                     |
| Perimetral overflow                 | The overflow is always a security on the Foster sinks that prevents the overflow of water in case of oversights. The perimeter drain solution improves aesthetics thanks to its square and essential shape.                                                                                                                                                                                                                                                                                                                                                                                                                                                                                           |
| Save space system                   | Drain and siphon are designed to leave as much space as possible in the under-sink area, more and more useful today for theseparate waste collection systems.                                                                                                                                                                                                                                                                                                                                                                                                                                                                                                                                         |
| Space waste fitting                 | The elegant SPACE steel cap closes the drain and leaves no visible residues collected in the basket below. Space also has a small footprint and allows the optimal use of the under-sink compartment.                                                                                                                                                                                                                                                                                                                                                                                                                                                                                                 |
| Triple recess - sliding accessories | The Foster Milano sink has an ingenious design that makes it simple to use a large set of optional accessories. On the topmost supporting step, the innovative Black grids slide, creating a large and practical surface to rinse food and crockery. The second step is meant to support and allow the sliding of a complete combination of accessories, which make some operations practical and safe: rinse, drain, slice, grate everything can be done inside the sink. The third supporting step is on the bottom of the bowl. On this step one can rest the Black grids, making it possible to rinse foodstuffs without their coming in contact with the bottom of the sink, which may be dirty. |