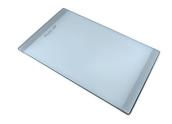

## KIT RÂPES ET PLANCHE DE DECOUPE HDPE

A159 A01

\* only in combination with the accessory A644 A01

PLANCHE DE DECOUPE CRYSTAL 23x41 CM

A631 C00