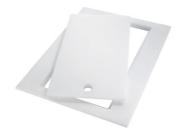

#### **GRILLE POR.ASSIETTES INOX** mm214x379

A100 C03

\* only in combination with the accessory A644 A01

**GRILLE PORTE-ASSIETTES INOX** 25x35

A100 A54

\* only in combination with the accessory A644 F04

PLANCHE DE DECOUPE DOUBLE **HDPE** 

A644 A01

PLANCHE DE DECOUPE DOUBLE IROKO

A644 F04

PLANCHE DE DECOUPE HDPE 27x42 CM

A657 F01