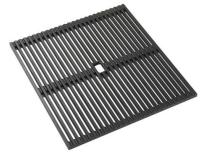

## **EQUIPMENT**

3 x Black grid Milanello 8100 602 1 x Space Push automatic waste fitting 8407 116

### **EQUIPMENT**

**GRILLE NOIRE POUR EVIERS RIVA** A100 E02

**VIDAGE FADE PUSH INOX** 

A407 A16