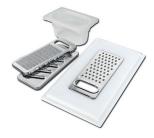

## KIT RÂPES ET PLANCHE DE DECOUPE HDPE

A159 A01

\* only in combination with the accessory A644 A01

PLANCHE DE DECOUPE CRYSTAL 23x41 CM

A631 C00